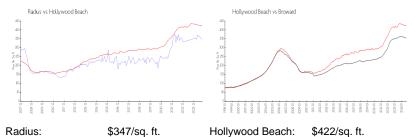

#### **Market Information**

| Radius:          | \$347/sq. ft. | Hollywood Beach: | \$422/sq. ft. |
|------------------|---------------|------------------|---------------|
| Hollywood Beach: | \$422/sq. ft. | Broward:         | \$339/sq. ft. |