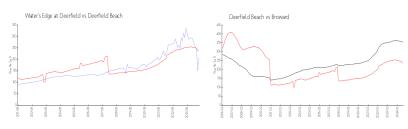

### **Market Information**

Water's Edge at \$207/sq. ft. Deerfield Beach: \$236/sq. ft.

Deerfield:

Deerfield Beach: \$236/sq. ft. Broward: \$339/sq. ft.