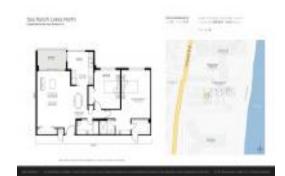

# Unit 312B - Sea Ranch Lakes North

312B - 5200 N Ocean Blvd, Lauderdale by the Sea, FL, Broward 33062

#### **Unit Information**

 MLS Number:
 A11681897

 Status:
 Active

 Size:
 1,330 Sq ft.

Bedrooms: 2 Full Bathrooms: 2

Half Bathrooms:

Parking Spaces: Assigned Parking, Guest Parking

 View:
 Other View