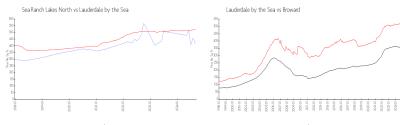

# **Market Information**

Sea Ranch Lakes \$414/sq. ft. Lauderdale by the \$520/sq. ft.

North: Sea: Lauderdale by the \$520/sq. ft. Brow

\$520/sq. ft. Broward: \$339/sq. ft.

Sea:

# **Inventory for Sale**

Sea Ranch Lakes North 5% Lauderdale by the Sea 3% Broward 4%

# Avg. Time to Close Over Last 12 Months

Sea Ranch Lakes North 96 days Lauderdale by the Sea 91 days Broward 74 days