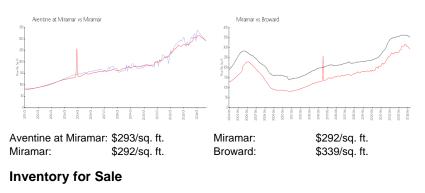

## **Market Information**

| Aventine at Miramar | 1% |
|---------------------|----|
| Miramar             | 1% |
| Broward             | 4% |