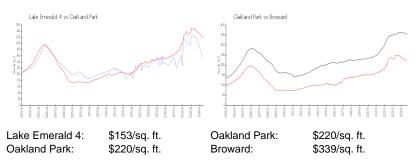

#### **Market Information**

#### **Inventory for Sale**

| Lake Emerald 4 | 2% |
|----------------|----|
| Oakland Park   | 4% |
| Broward        | 4% |

#### Avg. Time to Close Over Last 12 Months

| Lake Emerald 4 | 96 days |
|----------------|---------|
| Oakland Park   | 64 days |

105 LAKE EMERALD 4

Built in 1982 - 106 units - 8 floors

Broward

74 days