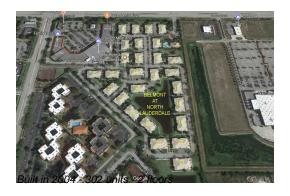

# **Building Information**

Number of units: 302
Number of active listings for rent: 0
Number of active listings for sale: 1
Building inventory for sale: 0%
Number of sales over the last 12 months: 8
Number of sales over the last 6 months: 3
Number of sales over the last 3 months: 1