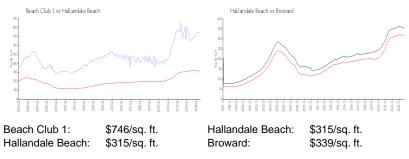

#### Inventory for Sale

| Beach Club 1     | 4% |
|------------------|----|
| Hallandale Beach | 5% |
| Broward          | 4% |

## Avg. Time to Close Over Last 12 Months

| Beach Club 1     | 70 days |
|------------------|---------|
| Hallandale Beach | 80 days |
| Broward          | 74 days |

Built in 2005 - 385 units - 44 floors