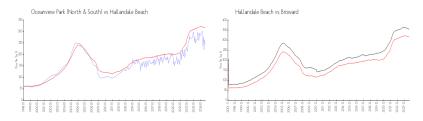

#### **Market Information**

Hallandale Beach:

\$315/sq. ft.

Oceanview Park \$245/sq. ft.

(North & South): Hallandale Beach: \$315/sq. ft. Broward: \$339/sq. ft.

Inventory for Sale

Oceanview Park (North & South) 7% Hallandale Beach 6% Broward 4%

### Avg. Time to Close Over Last 12 Months

Oceanview Park (North & South) 85 days Hallandale Beach 80 days Broward 75 days