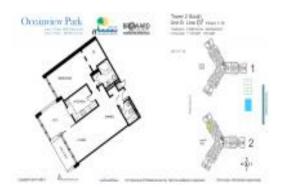

# Unit 2-307 - Oceanview Park (North & South)

2-307 - 800 Parkview Dr, Hallandale Beach, FL, Broward 33009

#### **Unit Information**

 MLS Number:
 A11682464

 Status:
 Active

 Size:
 1,130 Sq ft.

 Bedrooms:
 2

Full Bathrooms: 2

Half Bathrooms:

Parking Spaces: 1 Space, Assigned Parking