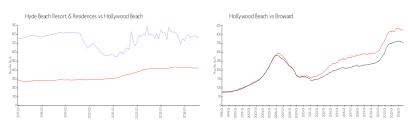

### **Market Information**

Hyde Beach Resort \$766/sq. ft.

& Residences:

Hollywood Beach: \$422/sq. ft.

Hollywood Beach: \$422/sq. ft.

Broward: \$339/sq. ft.