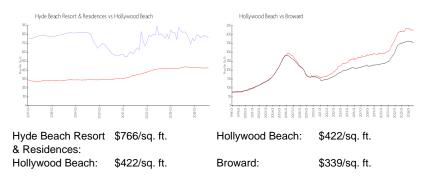

#### **Inventory for Sale**

| Hyde Beach Resort & Residences | 21% |
|--------------------------------|-----|
| Hollywood Beach                | 7%  |
| Broward                        | 4%  |

# Avg. Time to Close Over Last 12 Months

| Hyde Beach Resort & Residences | 161 days |
|--------------------------------|----------|
| Hollywood Beach                | 86 days  |
| Broward                        | 74 days  |