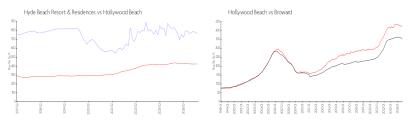

### **Market Information**

Hyde Beach Resort \$766/sq. ft.

& Residences:

Hollywood Beach: \$422/sq. ft.

Hollywood Beach: \$422/sq. ft.

Broward: \$339/sq. ft.