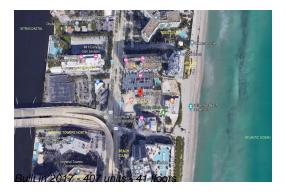

# Unit 2712 - Hyde Beach Resort & Residences

2712 - 4111 S Ocean Dr, Hollywood Beach, FL, Broward 33019

## **Building Information**

Number of units: 407
Number of active listings for rent: 0
Number of active listings for sale: 85
Building inventory for sale: 20%
Number of sales over the last 12 months: 24
Number of sales over the last 6 months: 9
Number of sales over the last 3 months: 4