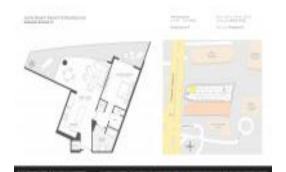

# Unit 2712 - Hyde Beach Resort & Residences

2712 - 4111 S Ocean Dr, Hollywood Beach, FL, Broward 33019

#### **Unit Information**

 MLS Number:
 A11682579

 Status:
 Active

 Size:
 869 Sq ft.

 Bedrooms:
 1

Full Bathrooms:
Half Bathrooms:

Parking Spaces: 1 Space, Valet Parking View:

 List Price:
 \$726,000