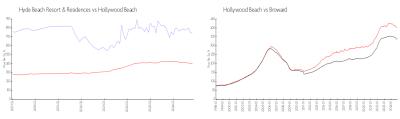

## **Market Information**

Hollywood Beach:

\$402/sq. ft.

\$334/sq. ft.

Hyde Beach Resort \$753/sq. ft.

& Residences: \$753/sq. π.

Hollywood Beach: \$402/sq. ft. Broward:

**Inventory for Sale** 