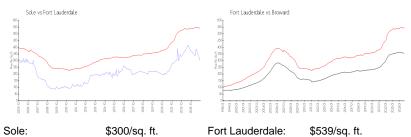

## **Market Information**

Fort Lauderdale: \$539/sq. ft. Broward: \$339/sq. ft.