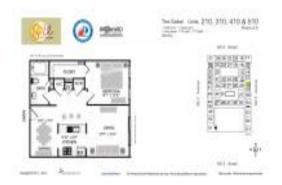

# Unit 210 - Sole

210 - 533 NE 33 Av, Fort Lauderdale, FL, Broward 33308

#### **Unit Information**

 MLS Number:
 A11682706

 Status:
 Active

 Size:
 774 Sq ft.

 Bedrooms:
 1

Full Bathrooms:

Half Bathrooms:

Parking Spaces: 1 Space, Assigned Parking, Covered

Parking, Parking Garage, Street Parking

View:

 Rental Price:
 \$2,200

 List PPSF:
 \$3

 Valuated Price:
 \$229,000

 Valuated PPSF:
 \$296

The above valuated price is a baseline figure that does not take into account any specific renovation, upgrade, split, merge, or deterioration of the unit.