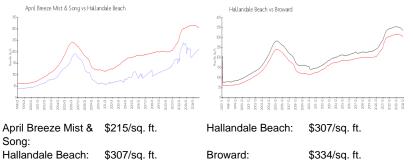

### **Market Information**

Hallandale Beach: \$307/sq. ft.

#### **Inventory for Sale**

| April Breeze Mist & Song | 6% |
|--------------------------|----|
| Hallandale Beach         | 6% |
| Broward                  | 5% |