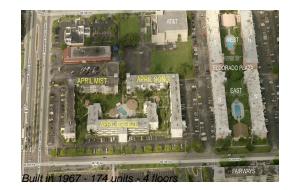

# Unit 424 - April Breeze Mist & Song

424 - 1333 E Hallandale Beach Blvd, Hallandale Beach, FL, Broward 33009

#### **Building Information**

| Number of units:                         | 174 |
|------------------------------------------|-----|
| Number of active listings for rent:      | 6   |
| Number of active listings for sale:      | 11  |
| Building inventory for sale:             | 6%  |
| Number of sales over the last 12 months: | 5   |
| Number of sales over the last 6 months:  | 2   |
| Number of sales over the last 3 months:  | 2   |
|                                          |     |