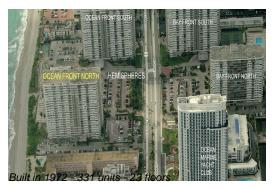

# Unit 6 G - Hemispheres Ocean North

6 G - 1950 S Ocean Dr, Hallandale Beach, FL, Broward 33009

## **Building Information**

Number of units: 331

Number of active listings for rent: 3

Number of active listings for sale: 16

Building inventory for sale: 4%

Number of sales over the last 12 months: 8

Number of sales over the last 6 months: 4