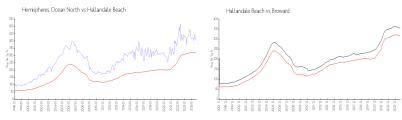

#### **Market Information**

Hemispheres Ocean \$405/sq. ft. Hallandale Beach: \$315/sq. ft.

North:

Hallandale Beach: \$315/sq. ft. Broward: \$339/sq. ft.