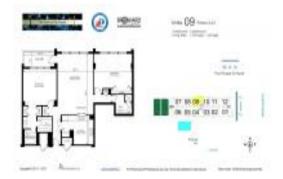

# **Unit 809 - Tower at Port Royale**

809 - 3200 Port Royale Dr N, Fort Lauderdale, FL, Broward 33308

#### **Unit Information**

 MLS Number:
 A11683015

 Status:
 Active

 Size:
 1,379 Sq ft.

Bedrooms: 2 Full Bathrooms: 2

Half Bathrooms:

Parking Spaces: 2 Spaces, Guest Parking, Not Assigned

View: