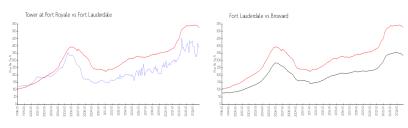

## **Market Information**

Tower at Port

\$389/sq. ft.

Fort Lauderdale:

Royale:

Fort Lauderdale: \$527/sq. ft.

Broward:

\$334/sq. ft.

\$527/sq. ft.