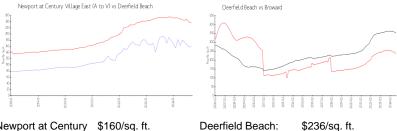

#### **Market Information**

Newport at Century \$160/sq. ft.

Village East (A to V):

Deerfield Beach: Broward: \$339/sq. ft.

**Inventory for Sale** 

Newport at Century Village East (A to V) 6% Deerfield Beach 4% Broward 4%