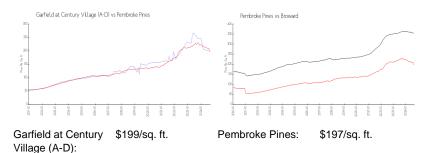

#### Market Information

| 0 ( )           |               |          |               |
|-----------------|---------------|----------|---------------|
| Pembroke Pines: | \$197/sq. ft. | Broward: | \$339/sq. ft. |
|                 | φτοποφ. π.    | Diowara. | φυυυ/ση. π.   |