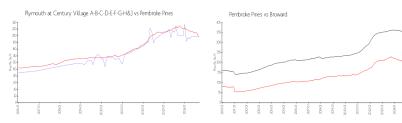

#### **Market Information**

Plymouth at Century \$198/sq. ft.

Village A-B-C-D-E-F-

G-H&J:

Pembroke Pines: \$197/sq. ft. Broward:

Pembroke Pines: \$197/sq. ft.

\$339/sq. ft.