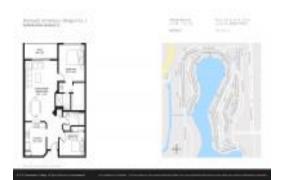

# Unit 402H - Plymouth at Century Village A-B-C-D-E-F-G-H&J

402H - 650 SW 138 Ave, Pembroke Pines, FL, Broward 33027

#### **Unit Information**

 MLS Number:
 A11683208

 Status:
 Active

 Size:
 1,207 Sq ft.

 Bedrooms:
 2

Full Bathrooms: 2

Half Bathrooms:

Parking Spaces: 1 Space, Guest Parking