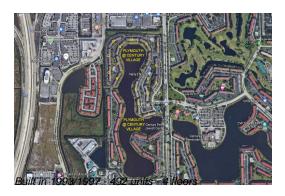

Number of units:492Number of active listings for rent:0Number of active listings for sale:15Building inventory for sale:3%Number of sales over the last 12 months:19Number of sales over the last 6 months:6Number of sales over the last 3 months:3

### **Building Association Information**

Century Village Pembroke Pines Address: 1551 SW 135th Terrace, Pembroke Pines, FL 33027, Phone: +1 954-261-0000

Century Village

Address: 13460 SW 10th St, Pembroke Pines, FL 33027 Phone: +1 (954) 866-8915