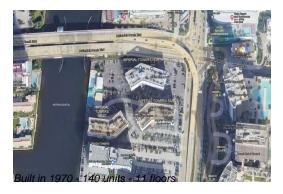

### **Building Information**

Number of units: 140
Number of active listings for rent: 0
Number of active listings for sale: 10
Building inventory for sale: 7%
Number of sales over the last 12 months: 4
Number of sales over the last 6 months: 1
Number of sales over the last 3 months: 1