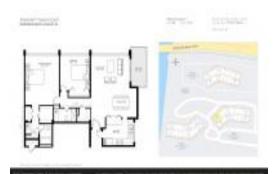

#### **Unit Information**

 MLS Number:
 A11683222

 Status:
 Active

 Size:
 1,176 Sq ft.

Bedrooms: 2 Full Bathrooms: 2

Half Bathrooms: Parking Spaces:

View:

 Rental Price:
 \$2,500