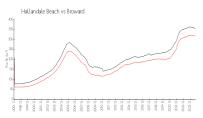

#### **Market Information**

Imperial Towers

\$321/sq. ft.

Hallandale Beach: \$315/sq. ft.

East:

Hallandale Beach: \$315/sq. ft.

Broward: \$339/sq. ft.