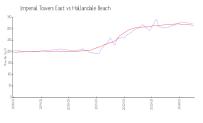

#### **Market Information**

Imperial Towers

\$321/sq. ft.

Hallandale Beach: \$315/sq. ft.

East:

Hallandale Beach: \$315/sq. ft.

Broward: \$339/sq. ft.