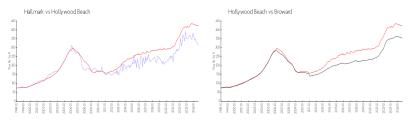

#### **Market Information**

Hallmark: \$311/sq. ft. Hollywood Beach: \$422/sq. ft. Hollywood Beach: \$422/sq. ft. Broward: \$339/sq. ft.