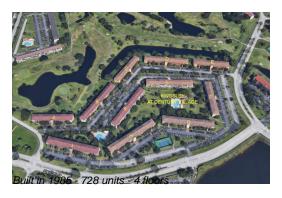

The above valuated price is a baseline figure that does not take into account any specific renovation, upgrade, split, merge, or deterioration of the unit.

728 Number of units: Number of active listings for rent: 0 Number of active listings for sale: 28 Building inventory for sale: 3% Number of sales over the last 12 months: 17 Number of sales over the last 6 months: Number of sales over the last 3 months:

### **Building Association Information**

Century Village Pembroke Pines 13800 SW 5th Ct, Pembroke Pines, FL 33027 (954) 431-2137