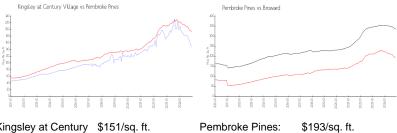

## **Market Information**

Kingsley at Century \$151/sq. ft.

Village:

Pembroke Pines: \$193/sq. ft. Broward: \$334/sq. ft.