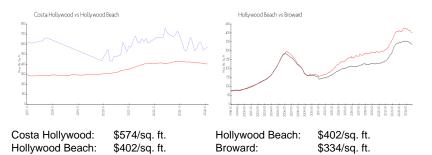

## **Market Information**

#### **Inventory for Sale**

| Costa Hollywood | 15% |
|-----------------|-----|
| Hollywood Beach | 7%  |
| Broward         | 5%  |

Avg. Time to Close Over Last 12 Months

Costa Hollywood Hollywood Beach Broward 137 days 91 days 78 days