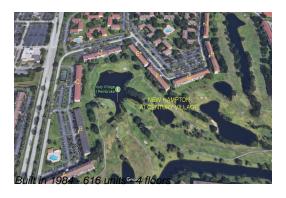

The above valuated price is a baseline figure that does not take into account any specific renovation, upgrade, split, merge, or deterioration of the unit.

Number of units: 616 Number of active listings for rent: 0 Number of active listings for sale: 29 Building inventory for sale: 4% Number of sales over the last 12 months: 28 Number of sales over the last 6 months: 15 Number of sales over the last 3 months: