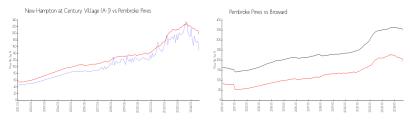

#### **Market Information**

New Hampton at Century Village (A-J):

\$150/sq. ft.

Pembroke Pines: \$197/sq. ft.

Pembroke Pines: \$197/sq. ft. Broward: \$339/sq. ft.