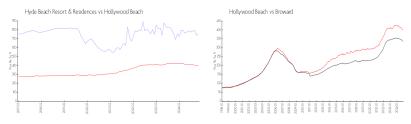

## **Market Information**

Hollywood Beach:

\$402/sq. ft.

Hyde Beach Resort \$753/sq. ft.

& Residences:

Hollywood Beach: \$402/sq. ft. Broward: \$334/sq. ft.

**Inventory for Sale** 

Hyde Beach Resort & Residences20%Hollywood Beach7%Broward5%

### Avg. Time to Close Over Last 12 Months

Hyde Beach Resort & Residences Hollywood Beach Broward 160 days 90 days 78 days