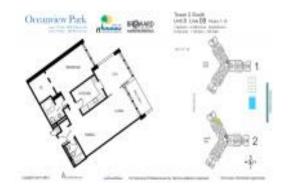

## **Unit Information**

 MLS Number:
 A11683623

 Status:
 Active

 Size:
 1,130 Sq ft.

 Bedrooms:
 1

Full Bathrooms:

Half Bathrooms:

Parking Spaces: Assigned Parking, Guest Parking

View: Intracoastal View,Ocean View,Pool Area

View

2

 Rental Price:
 \$3,500

 List PPSF:
 \$3

 Valuated Price:
 \$280,000

 Valuated PPSF:
 \$248

The above valuated price is a baseline figure that does not take into account any specific renovation, upgrade, split, merge, or deterioration of the unit.