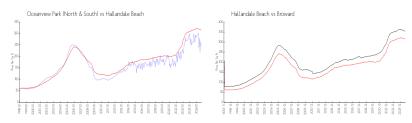

## **Market Information**

Oceanview Park \$245/sq. ft. Hallandale Beach: \$315/sq. ft.

(North & South):

Hallandale Beach: \$315/sq. ft. Broward: \$339/sq. ft.

**Inventory for Sale** 

Oceanview Park (North & South) 6% Hallandale Beach 5% Broward 4%