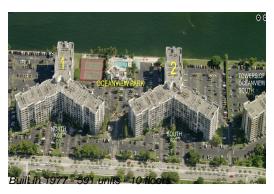

## Unit 2-708 - Oceanview Park (North & South)

2-708 - 800 Parkview Dr, Hallandale Beach, FL, Broward 33009

Number of units: 591
Number of active listings for rent: 10
Number of active listings for sale: 38
Building inventory for sale: 6%
Number of sales over the last 12 months: 30
Number of sales over the last 6 months: 15
Number of sales over the last 3 months: 6

Oceanview Park Condominium Association 1000 Parkview Dr Apt 607 Hallandale Beach, FL 33009 (954) 454-8401