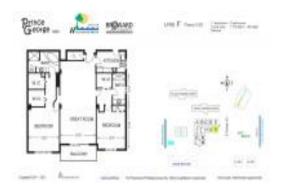

# **Unit 17F - Prince George**

17F - 1865 S Ocean Dr, Hallandale Beach, FL, Broward 33009

#### **Unit Information**

 MLS Number:
 A11683634

 Status:
 Active

 Size:
 1,710 Sq ft.

Bedrooms: 2 Full Bathrooms: 2 Half Bathrooms:

Parking Spaces: Assigned Parking, Covered

Parking, Parking-Under Building