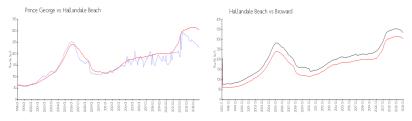

#### **Market Information**

Prince George: \$230/sq. ft. Hallandale Beach: \$307/sq. ft. Hallandale Beach: \$307/sq. ft. Broward: \$334/sq. ft.