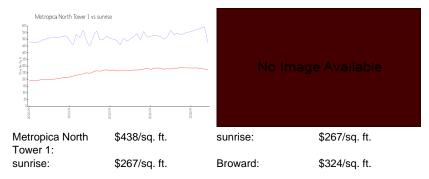

The above valuated price is a baseline figure that does not take into account any specific renovation, upgrade, split, merge, or deterioration of the unit.

\$459 \$531,000

\$409