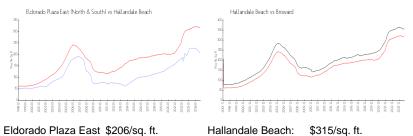

#### **Market Information**

Eldorado Plaza East \$206/sq. ft.

(North & South):

Hallandale Beach: \$315/sq. ft. Broward: \$339/sq. ft.