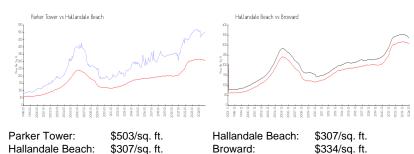

e:             | 3%  |
| Number of sales over the last 12 months: | 7   |
| Number of sales over the last 6 months:  | 1   |
| Number of sales over the last 3 months:  | 1   |
|                                          |     |

## **Building Association Information**

Parker Tower Condominium Association 954-454-4366

#### **Recent Sales**

| Unit # | Size        | Closing Date | Sale Price | PPSF  |
|--------|-------------|--------------|------------|-------|
| 2002   | 836 sq ft   | Dec 2024     | \$415,000  | \$496 |
| 501    | 920 sq ft   | Jun 2024     | \$305,000  | \$332 |
| 611    | 1,100 sq ft | Jun 2024     | \$500,000  | \$455 |
| 208    | 850 sq ft   | Apr 2024     | \$257,000  | \$302 |
| 2110   | 1,222 sq ft | Apr 2024     | \$650,000  | \$532 |

#### **Market Information**



#### **Inventory for Sale**

| Parker Tower     | 4% |
|------------------|----|
| Hallandale Beach | 6% |
| Broward          | 5% |

### Avg. Time to Close Over Last 12 Months

| Parker Tower     | 94 days |
|------------------|---------|
| Hallandale Beach | 83 days |
| Broward          | 78 days |