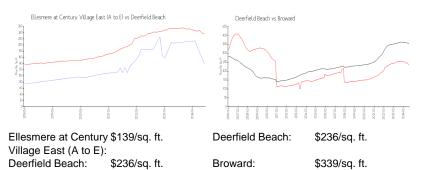

smere Condominium Association Address: 4023 Ellesmere B, Deerfield Beach, FL 33442 Phone: +1 954-596-1699

https://centuryvillageeast.com/coocve/

#### **Recent Sales**

| Unit # | Size<br>719 sq ft | Closing Date<br>Nov 2024 | Sale Price<br>\$107.000 | PPSF<br>\$149 |
|--------|-------------------|--------------------------|-------------------------|---------------|
| 4025   | 719 sq ft         | Nov 2024                 | \$78.000                | \$108         |
| B      | 841 sq ft         | Jun 2024                 | \$122,000               | \$145         |
| 201    | 828 sq ft         | May 2024                 | \$215,000               | \$260         |
| 1027   | 719 sq ft         | May 2024                 | \$118,000               | \$164         |

#### **Market Information**



#### Inventory for Sale

Ellesmere at Century Village East (A to E) 7% Deerfield Beach 4%





Planers & campy maps had

## Avg. Time to Close Over Last 12 Months

| Ellesmere at Century Village East (A to E) | 51 days |
|--------------------------------------------|---------|
| Deerfield Beach                            | 63 days |
| Broward                                    | 74 days |