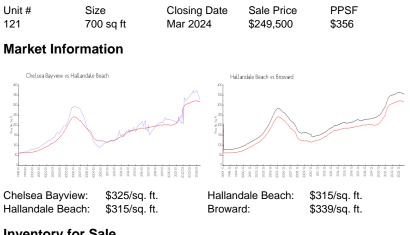

#### **Recent Sales**

#### **Inventory for Sale**

| Chelsea Bayview  | 6% |
|------------------|----|
| Hallandale Beach | 5% |
| Broward          | 4% |

## Avg. Time to Close Over Last 12 Months

| Chelsea Bayview  | 108 days |
|------------------|----------|
| Hallandale Beach | 80 days  |
| Broward          | 74 days  |