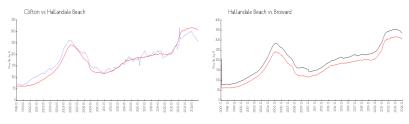

#### **Market Information**

Clifton: \$259/sq. ft. Hallandale Beach: \$307/sq. ft. Hallandale Beach: \$307/sq. ft. Broward: \$334/sq. ft.