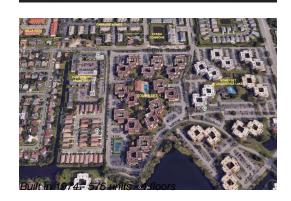

#### **Building Information**

| 576 |
|-----|
| 0   |
| 41  |
| 7%  |
| 20  |
| 4   |
| 1   |
|     |

#### **Building Association Information**

Somerset At Lauderdale Lakes Address: 2870 Somerset Dr, Lauderdale Lakes, FL 33311