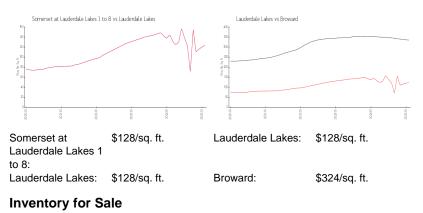

### **Market Information**

7% 7%

5%

| Somerset at Lauderdale Lakes 1 to 8 |  |
|-------------------------------------|--|
| Lauderdale Lakes                    |  |
| Broward                             |  |