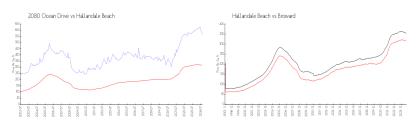

### **Market Information**

2080 Ocean Drive: \$567/sq. ft. Hallandale Beach: \$315/sq. ft. Broward: \$339/sq. ft.

#### **Inventory for Sale**

2080 Ocean Drive3%Hallandale Beach5%Broward4%

# Avg. Time to Close Over Last 12 Months

2080 Ocean Drive129 daysHallandale Beach80 daysBroward74 days