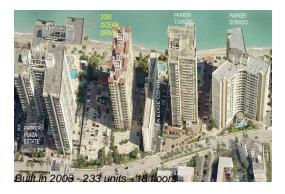

### **Building Information**

Number of units: 233
Number of active listings for rent: 21
Number of active listings for sale: 8
Building inventory for sale: 3%
Number of sales over the last 12 months: 5
Number of sales over the last 6 months: 3
Number of sales over the last 3 months: 1

# **Building Association Information**

2080 Ocean Drive Condominium association front desk: (954) 456-0200 main office: (954) 456-5215 manager2080@yahoo.com