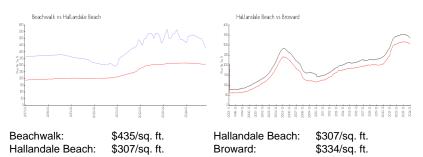

ast 12 months: | 11  |
| Number of sales over the last 6 months:  | 6   |
| Number of sales over the last 3 months:  | 1   |
|                                          |     |

#### **Building Association Information**

Beachwalk

Address: 2801 E Hallandale Beach Blvd, Hallandale Beach, FL 33009 Phone: +1 954-457-4488

### **Recent Sales**

| Unit # | Size        | Closing Date | Sale Price | PPSF  |
|--------|-------------|--------------|------------|-------|
| T3202  | 1,577 sq ft | Dec 2024     | \$820,000  | \$520 |
| T701   | 1,853 sq ft | Oct 2024     | \$795,000  | \$429 |
| R607   | 1,030 sq ft | Oct 2024     | \$525,000  | \$510 |
| T1601  | 1,737 sq ft | Oct 2024     | \$775,000  | \$446 |
| R507   | 1,030 sq ft | Oct 2024     | \$440,000  | \$427 |

#### **Market Information**



#### **Inventory for Sale**

| Beachwalk        | 19% |
|------------------|-----|
| Hallandale Beach | 6%  |
| Broward          | 5%  |

## Avg. Time to Close Over Last 12 Months

| Beachwalk        | 141 days |
|------------------|----------|
| Hallandale Beach | 83 days  |
| Broward          | 78 days  |





## terrer treteter