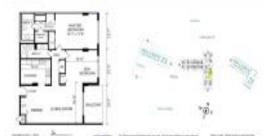

## **Unit Information**

| MLS Number:<br>Status: | A11684843<br>Active                      |
|------------------------|------------------------------------------|
| Size:                  | 1,132 Sq ft.                             |
| Bedrooms:              | 2                                        |
| Full Bathrooms:        | 2                                        |
| Half Bathrooms:        |                                          |
| Parking Spaces:        | 1 Space, Assigned Parking, Guest Parking |
| View:                  | Garden View, Lake, Pool Area View        |
| Rental Price:          | \$2,300                                  |
| List PPSF:             | \$2                                      |
| Valuated Price:        | \$230,000                                |
| Valuated PPSF:         | \$189                                    |