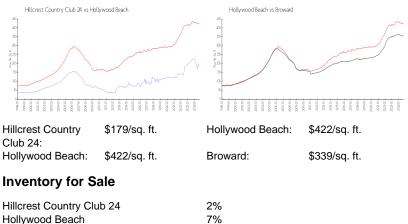

## **Building Information**

| Number of units:                         | 194 |
|------------------------------------------|-----|
| Number of active listings for rent:      | 2   |
| Number of active listings for sale:      | 3   |
| Building inventory for sale:             | 1%  |
| Number of sales over the last 12 months: | 11  |
| Number of sales over the last 6 months:  | 6   |
| Number of sales over the last 3 months:  | 4   |
|                                          |     |

#### **Market Information**

|                 | 2 /0 |
|-----------------|------|
| Hollywood Beach | 7%   |
| Broward         | 4%   |

### Avg. Time to Close Over Last 12 Months

| Hillcrest Country Club 24 | 72 days |
|---------------------------|---------|
| Hollywood Beach           | 86 days |
| Broward                   | 74 days |