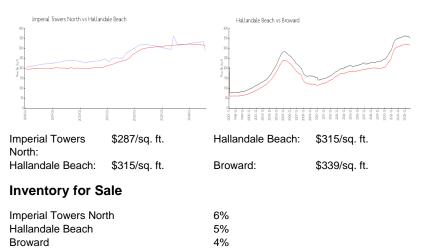

## **Building Information**

| Number of units:                         | 140 |
|------------------------------------------|-----|
| Number of active listings for rent:      | 0   |
| Number of active listings for sale:      | 9   |
| Building inventory for sale:             | 6%  |
| Number of sales over the last 12 months: | 5   |
| Number of sales over the last 6 months:  | 2   |
| Number of sales over the last 3 months:  | 1   |
|                                          |     |

## Avg. Time to Close Over Last 12 Months

| Imperial Towers North | 232 days |
|-----------------------|----------|
| Hallandale Beach      | 80 days  |
| Broward               | 74 days  |