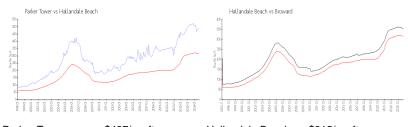

## **Market Information**

Parker Tower: \$487/sq. ft. Hallandale Beach: \$315/sq. ft. Hallandale Beach: \$339/sq. ft. Broward: \$339/sq. ft.