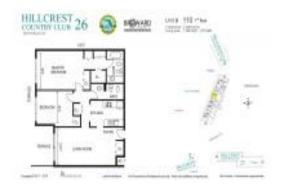

# **Unit 110 - Hillcrest Country Club 26**

110 - 4001 Hillcrest Dr, Hollywood Beach, FL, Broward 33021

#### **Unit Information**

 MLS Number:
 A11684901

 Status:
 Active

 Size:
 1,132 Sq ft.

 Bedrooms:
 2

Bedrooms: 2 Full Bathrooms: 2

Half Bathrooms:
Parking Spaces:

 View:
 \$135,200