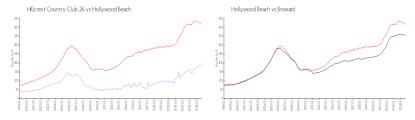

#### **Market Information**

Hillcrest Country \$197/sq. ft. Hollywood Beach: \$422/sq. ft.

Club 26:

Hollywood Beach: \$422/sq. ft. Broward: \$339/sq. ft.