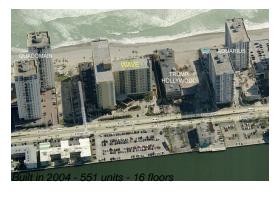

### **Building Information**

Number of units: 551
Number of active listings for rent: 49
Number of active listings for sale: 18
Building inventory for sale: 3%
Number of sales over the last 12 months: 15
Number of sales over the last 6 months: 9
Number of sales over the last 3 months: 5

## **Building Association Information**

The Wave Condominium (954) 929-8090