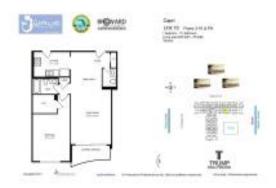

## Unit PH16 - Wave

PH16 - 2501 S Ocean Dr, Hollywood Beach, FL, Broward 33019

#### **Unit Information**

 MLS Number:
 A11685035

 Status:
 Active

 Size:
 835 Sq ft.

 Bedrooms:
 1

 Full Bathrooms:
 1

Half Bathrooms:

Parking Spaces:

View: Ocean View
Rental Price: \$4,000
List PPSF: \$5
Valuated Price: \$535,000
Valuated PPSF: \$641

The above valuated price is a baseline figure that does not take into account any specific renovation, upgrade, split, merge, or deterioration of the unit.