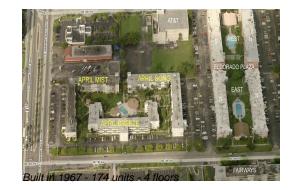

### **Building Information**

| Number of units:                         | 174 |
|------------------------------------------|-----|
| Number of active listings for rent:      | 6   |
| Number of active listings for sale:      | 8   |
| Building inventory for sale:             | 4%  |
| Number of sales over the last 12 months: | 3   |
| Number of sales over the last 6 months:  | 1   |
| Number of sales over the last 3 months:  | 0   |
|                                          |     |