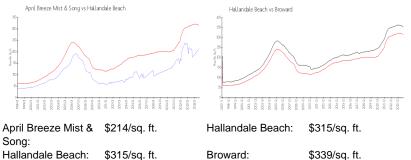

#### **Market Information**

Hallandale Beach: \$315/sq. ft.

**Inventory for Sale** 

| April Breeze Mist & Song | 5% |
|--------------------------|----|
| Hallandale Beach         | 6% |
| Broward                  | 4% |