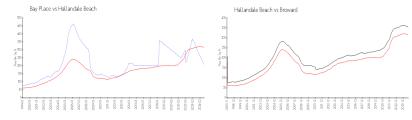

#### **Market Information**

Bay Place: \$209/sq. ft. Hallandale Beach: \$315/sq. ft. Broward: \$339/sq. ft.

### **Inventory for Sale**

Bay Place8%Hallandale Beach5%Broward4%

## Avg. Time to Close Over Last 12 Months

Bay Place n/a Hallandale Beach 80 days Broward 74 days