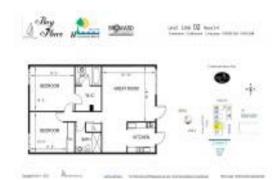

# Unit 302 - Bay Place

302 - 2420 Diana Dr, Hallandale Beach, FL, Broward 33009

#### **Unit Information**

 MLS Number:
 A11685163

 Status:
 Active

 Size:
 880 Sq ft.

 Bedrooms:
 2

 Full Bathrooms:
 2

Half Bathrooms:

Valuated PPSF:

Parking Spaces: 1 Space

 View:
 \$220,000

 List Price:
 \$220,000

 List PPSF:
 \$250

 Valuated Price:
 \$179,000

The above valuated price is a baseline figure that does not take into account any specific renovation, upgrade, split, merge, or deterioration of the unit.