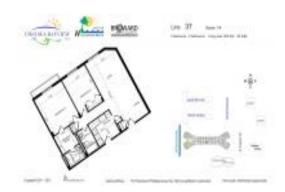

# Unit 137 - Chelsea Bayview

137 - 1913 S Ocean Dr, Hallandale Beach, FL, Broward 33009

#### **Unit Information**

 MLS Number:
 A11685241

 Status:
 Active

 Size:
 920 Sq ft.

 Bedrooms:
 2

 Full Bathrooms:
 2

Half Bathrooms:

Parking Spaces: 1 Space, Guest Parking

 View:
 Garden View

 Rental Price:
 \$2,690

 List PPSF:
 \$3

 Valuated Price:
 \$300,000

 Valuated PPSF:
 \$326

The above valuated price is a baseline figure that does not take into account any specific renovation, upgrade, split, merge, or deterioration of the unit.