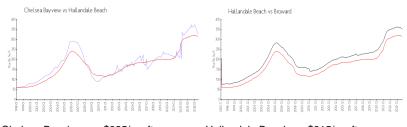

### **Market Information**

Chelsea Bayview: \$325/sq. ft. Hallandale Beach: \$315/sq. ft. Hallandale Beach: \$315/sq. ft. Broward: \$339/sq. ft.