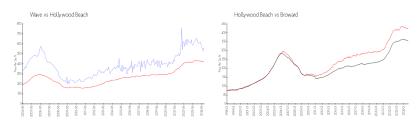

Number of units: 551
Number of active listings for rent: 49
Number of active listings for sale: 18
Building inventory for sale: 3%
Number of sales over the last 12 months: 15
Number of sales over the last 6 months: 9
Number of sales over the last 3 months: 5