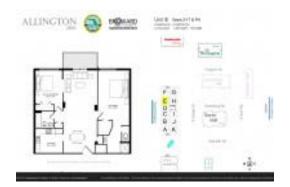

#### **Unit Information**

 MLS Number:
 A11685430

 Status:
 Active

 Size:
 1,221 Sq ft.

Bedrooms: 2 Full Bathrooms: 2

Half Bathrooms:

Parking Spaces: 1 Space, Assigned Parking, Guest Parking

View: Intracoastal View

 Rental Price:
 \$3,200

 List PPSF:
 \$3

 Valuated Price:
 \$359,000

 Valuated PPSF:
 \$256

The above valuated price is a baseline figure that does not take into account any specific renovation, upgrade, split, merge, or deterioration of the unit.