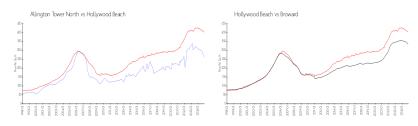

### **Market Information**

Allington Tower \$263/sq. ft. Hollywood Beach: \$402/sq. ft.

North:

Hollywood Beach: \$402/sq. ft. Broward: \$334/sq. ft.

#### **Inventory for Sale**

Allington Tower North 12% Hollywood Beach 7% Broward 5%

## Avg. Time to Close Over Last 12 Months

Allington Tower North 73 days Hollywood Beach 90 days Broward 78 days