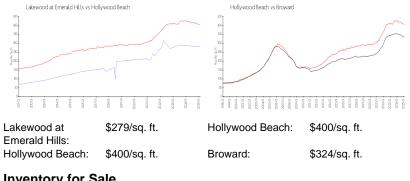

#### **Inventory for Sale**

| Lakewood at Emerald Hills | 2% |
|---------------------------|----|
| Hollywood Beach           | 7% |
| Broward                   | 5% |