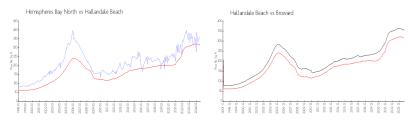

#### **Market Information**

Hemispheres Bay \$361/sq. ft. Hallandale Beach: \$315/sq. ft.

North: Hallandale Beach: \$315/sq. ft.

lallandale Beach: \$315/sq. ft. Broward: \$339/sq. ft.