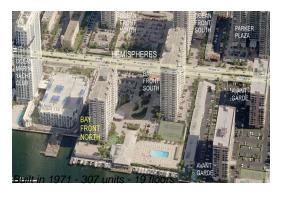

### **Building Information**

Number of units: 307
Number of active listings for rent: 5
Number of active listings for sale: 26
Building inventory for sale: 8%
Number of sales over the last 12 months: 14
Number of sales over the last 6 months: 7
Number of sales over the last 3 months: 2

## **Building Association Information**

Hemisphere Condominium (954) 454-2623