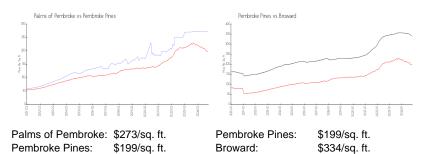

#### **Market Information**

| Palms of Pembroke | 1% |
|-------------------|----|
| Pembroke Pines    | 4% |
| Broward           | 4% |