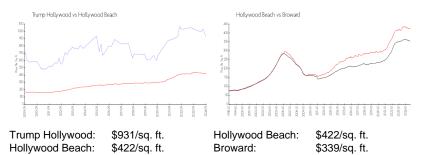

line figure that does not take into account any specific renovation, upgrade, split, merge, or deterioration of the unit.

#### **Building Information**

| 200 |
|-----|
| 7   |
| 12  |
| 6%  |
| 6   |
| 2   |
| 1   |
|     |

### **Building Association Information**

Trump Hollywood Condominium (954) 925-4447

#### **Recent Sales**

| Unit # | Size        | Closing Date | Sale Price  | PPSF  |
|--------|-------------|--------------|-------------|-------|
| 3703   | 3,395 sq ft | Nov 2024     | \$2,875,000 | \$847 |
| 903    | 3,395 sq ft | Jun 2024     | \$2,900,000 | \$854 |
| 1602   | 3,062 sq ft | Apr 2024     | \$2,795,000 | \$913 |
| 1902   | 3,062 sq ft | Dec 2023     | \$2,625,000 | \$857 |
| 3201   | 2,088 sq ft | Dec 2023     | \$1,860,000 | \$891 |

#### **Market Information**



# Inventory for Sale

| Trump Hollywood | 6% |
|-----------------|----|
| Hollywood Beach | 7% |
| Broward         | 4% |

### Avg. Time to Close Over Last 12 Months

| Trump Hollywood | 53 days |
|-----------------|---------|
| Hollywood Beach | 86 days |
| Broward         | 74 days |